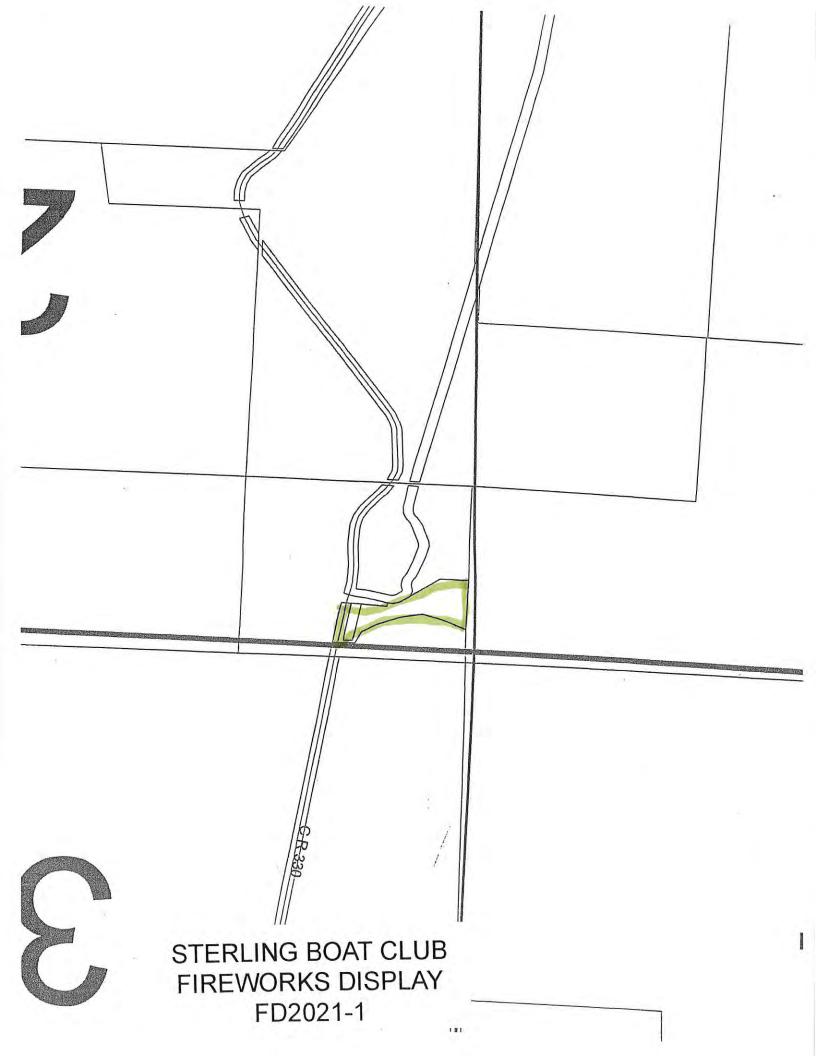

Consideration of the approval of an application for Fireworks Display Permit on behalf of Sterling Boat Club to display fireworks on July 2, or 3, 2021 at the Sterling Boat Club boat dock at North Sterling State Park.