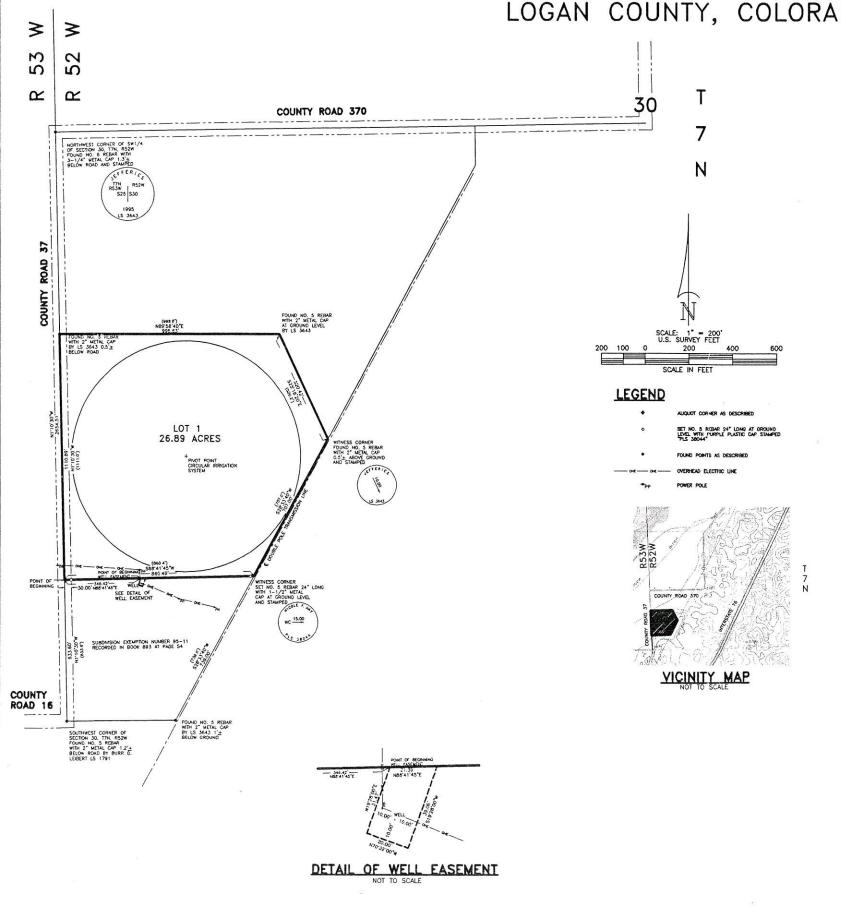

Consideration of the approval of Resolution 2019-21 and an application for approving the final plat for the Thompson Minor Subdivision located in the SW1/4 of Section 30, Township 7 North, Range 52 West of the Sixth Principal Meridian, Logan County, Colorado.