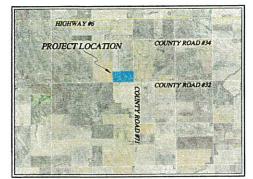

Consideration of the approval of Resolution 2025-12 for Subdivision Exemption on behalf of Paula J. Abbott to create a 21.62-acre parcel from a 79.00-acre in an Agriculture zone District in a tract of land located in the South Half of the Southeast Quarter of Section 14, Township 8 North, Range 50 West of the 6th Principal Meridian, Logan County, Colorado,