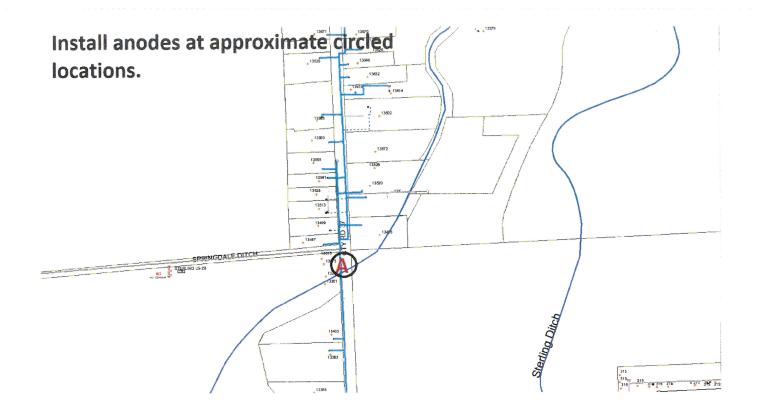

Consideration of the approval of an agreement between Logan County and Sitewise and issuance of Right of Way Permit Number 2023-8 for use of the County Right of Way potholed on County Roads 37, Corene Road, Greenway Drive and Summit Drive for five, 17-lb. anodes on the gas main.