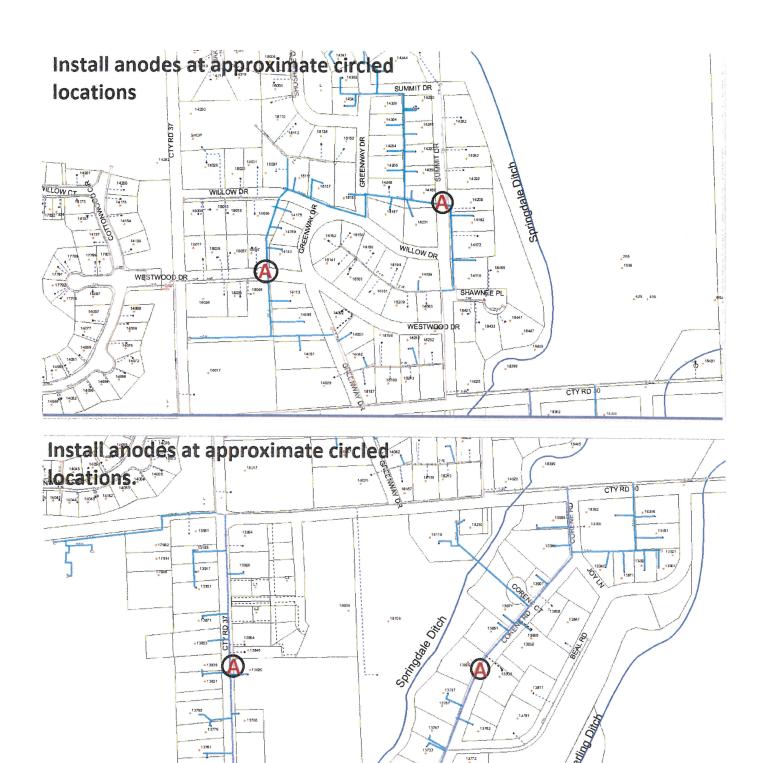

Consideration of the approval of an agreement between Logan County and Sitewise and issuance of Right of Way Permit Number 2023-8 for use of the County Right of Way potholed on County Roads 37, Corene Road, Greenway Drive and Summit Drive for five, 17-lb. anodes on the gas main.