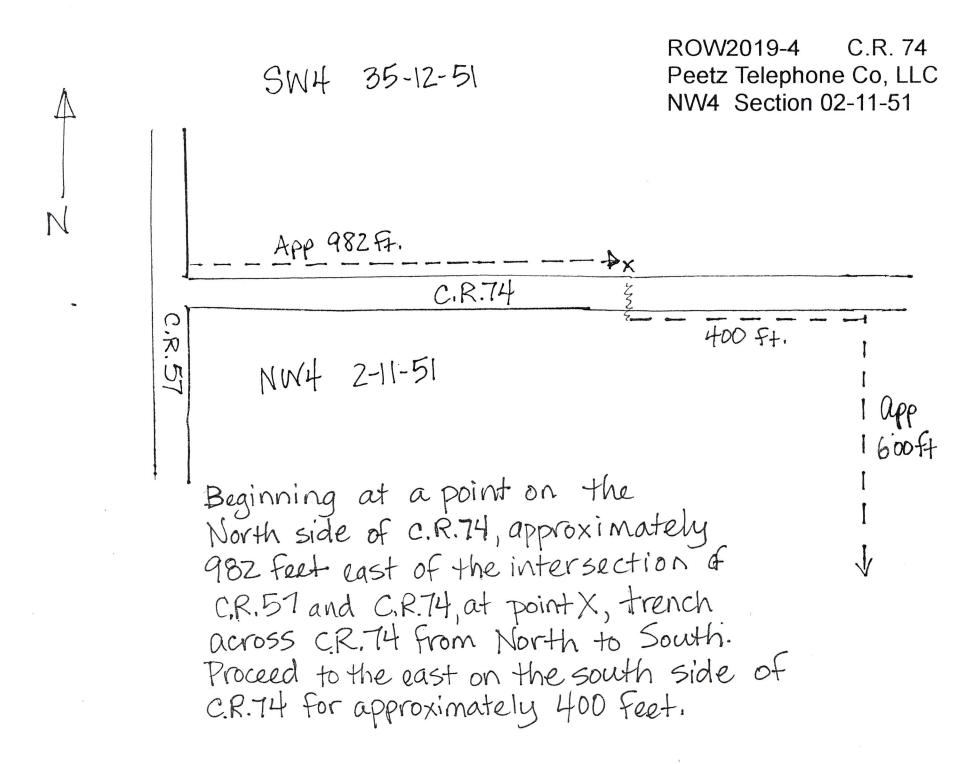

Consideration of the approval of an Agreement between Logan County Peetz Cooperative Telephone Company and the issuance of ROW Permit # 2019-4 for use of the County Right of Way for a fiber optic cable along and across CR 74.