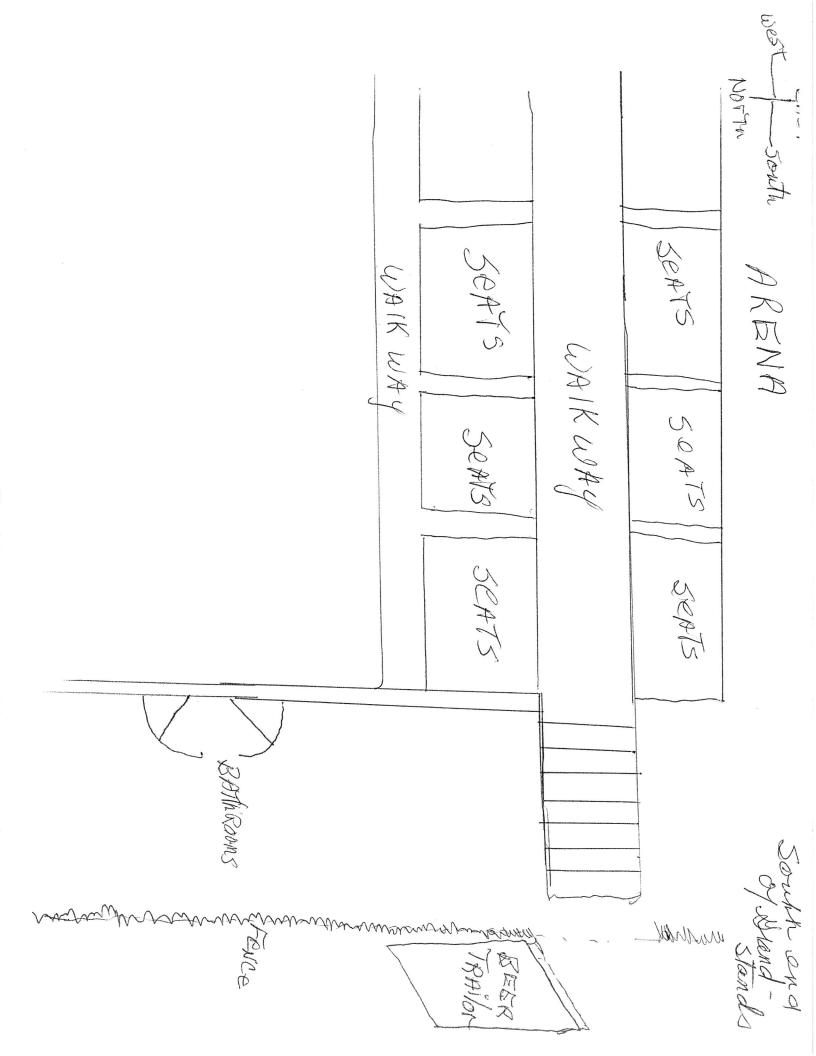

The Board opened a public hearing for the Consideration of the approval of Resolution 2021-18 granting a Conditional Use Permit (CUP) #250 to operate a Sand and Gravel Mining Pit known as the Barkley Pit in an

1

agricultural Zone District located in the North Half (N2) of Section 17, Township 6 North, Range 49 West of the 6<sup>th</sup> Principal Meridian, Logan County, Colorado. Chairman Pelton hearing no additional comments, closed the public hearing.

Commissioner McBride moved to approve Resolution 2021-18 granting a Conditional Use Permit (CUP) #250 to operate a Sand and Gravel Mining Pit known as the Barkley Pit in an agricultural Zone District located in the North Half (N2) of Section 17, Township 6 North, Range 49 West of the 6<sup>th</sup> Principal Meridian, Logan County, Colorado. Commissioner Bauder seconded and the motion carried 3-0.

Commissioner Bauder moved to approve a Lease Agreement with Option to Buy Gravel Aggregate Material between Logan County and Barkley Ventures, LLC for lease of a parcel of land in the North Half (N1/2) of Section 17, Township 6 North, Range 49 West of the Sixth Principal Meridian, Logan County, Colorado. Commissioner McBride seconded and the motion carried 3-0.