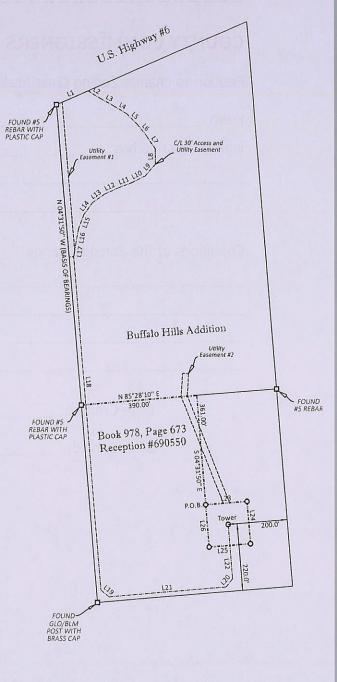

### **Property Description Parcel 1**

A parcel of land known as Parcel 1, containing 447,541 sq. ft. (10.27 acres), more or less, in the Northwest Quarter of Section 30, Township 8 North, Range 51 West, of the 6<sup>th</sup> Principal Meridian, in Logan County, Colorado, said parcel being more particularly described as follows:

Commencing at the West Quarter corner of Section 30, Township 8 North, Range 51 West, of the 6<sup>th</sup> Principal Meridian, thence along the South line of the Northwest Quarter of said Section 30, North 88°25'43" East, a distance of 622.29 feet, thence North 01°34'17" West, a distance of 186.42 feet, to the point of beginning;

thence North 00°00'00" East, a distance of 500.00 feet; thence North 82°36'21" East, a distance of 675.02 feet; thence South 24°25'24" East, a distance of 286.53 feet; thence South 29°11'26" East, a distance of 373.41 feet; thence South 90°00'00" West, a distance of 970.00 feet, more or less, to the point of beginning.

The above described parcel contains 447,541 sq. ft. (10.27 acres), more or less.

## <u>Property Description 60 Feet Wide Access and Utility Easement (For the Benefit of Parcel 1)</u>

A 60 feet wide access and utility easement, containing 65,796 sq. ft. (1.51 acres), more or less, in the West half of Section 30, Township 8 North, Range 51 West, of the 6<sup>th</sup> Principal Meridian, in Logan County, Colorado, said easement being more particularly described as follows:

Commencing at the West Quarter corner of Section 30, Township 8 North, Range 51 West, of the 6<sup>th</sup> Principal Meridian, thence along the South line of the Northwest Quarter of said Section 30, North 88°25'43" East, a distance of 1591.92 feet, thence North 01°34'17" West, a distance of 159.82 feet, to the point of beginning;

thence North 29°11'26" West, a distance of 373.41 feet; thence North 24°25'24" West, a distance of 286.53 feet; thence North 65°34'36" East, a distance of 60.00 feet; thence South 24°25'24" East, a distance of 284.03 feet; thence South 29°11'26" East, a distance of 374.84 feet; thence South 21°42'16" East, a distance of 284.25 feet; thence South 15°57'23" East, a distance of 158.66 feet, to a point on the North right

of way of U.S. Highway 6;

thence along said North right of way line, on the arc of a curve to the right, a radius of 5639.58 feet, a central angle of 00°36'35", a distance of 60.02 feet, (a chord bearing South 75°32'29" West, a distance of 60.02 feet);

thence departing said North right of way line, North 15°57'23" West, a distance of 154.08 feet;

thence North 21°42'17" West, a distance of 277.31 feet, more or less, to the point of beginning.

The above described easement contains 65,796 sq. ft. (1.51 acres), more or less.